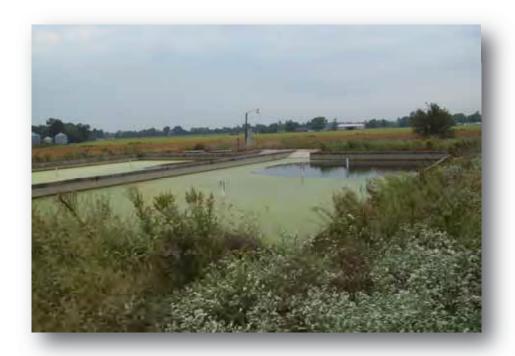

# Village of Dieterich Sanitary Sewer Improvements

The Village of Dieterich is a growing village in Central Illinois. Due to growth and age, the Village's facultative lagoon was not providing adequate treatment. The Village evaluated an aerated lagoon and an activated sludge plant as alternatives. Due to maintenance and capital cost, the Village selected an aerated lagoon to provide sewage treatment for the Village into the future. Milano & Grunloh Engineers, LLC provided the design, permitting, and construction guidance, resident engineering and inspection for this project.

## Town of Mason Sewer Lagoon

The Town of Mason's Sewer Lagoon and Lift Station was over 30 years old and was in dire need of being rehabilitated. Milano & Grunloh assisted the Town with securing a DCEO design grant and completed bid specifications, plans and permits for the projects. The Town secured leverage money from Rural Development and secured a DCEO construction grant with assistance from Milano & Grunloh Engineers.

### Village of Watson Lagoon

The sewage treatment system at Watson, IL consisted of a three cell lagoon system that was overloaded. The project consisted of doubling the capacity on the existing site. Milano & Grunloh provided planning services, design services and construction engineering services to increase the capacity by adding aeration with floating aerators and removing the submerged sand filter and installing rip rap around the lagoons, new piping and a rock filter. Milano & Grunloh also provided financial planning to utilize Illinois Environmental Protection Agency revolving loan funds for this project.