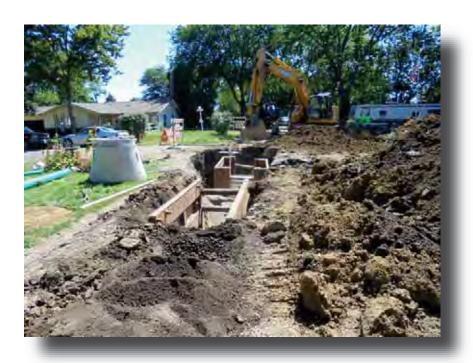

## City of Arcola Sanitary Sewer Improvements

In 2014, when the residents of the City of Arcola began experiencing raw untreated sewer backing up into their homes and ditches, the City applied for and was awarded a \$450,000 DCEO CDAP Public Infrastructure Grant. The City also leveraged \$187,020 of its own funds in order to repair and replace sanitary sewer lines, including appurtenances, in the North Central portion of the City to stop the infiltration.

Milano & Grunloh Engineers, LLC assisted the City of Arcola in applying for and the administration of Grant Funds, as well as, providing Design Engineering, and Construction Inspection for the project. The repair and replacement of the sanitary sewer lines was completed in 2016 at a total project cost of \$637,020.