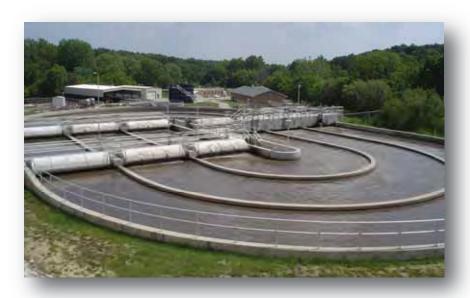

## City of Effingham Wastewater Treatment Plant

This project consists of major improvements to the City of Effingham waste water treatment facilities. The improvements included a new screen, new grit collection equipment, a new activated sludge oxidation ditch, new secondary clarifier equipment, a new return sludge pumping station, new sludge transfer pumps, anaerobic digester improvements, new sludge storage tank, and all piping, fittings, site work, excavation, backfill, electrical work and demolition.

Milano & Grunloh, along with Crawford, Murphy & Tilly of Springfield, Illinois, provided the design, permitting, specifications and construction inspection for this new facility. This plant serves both rural and residential areas of Effingham County. The cost of the project was \$6,750,000.