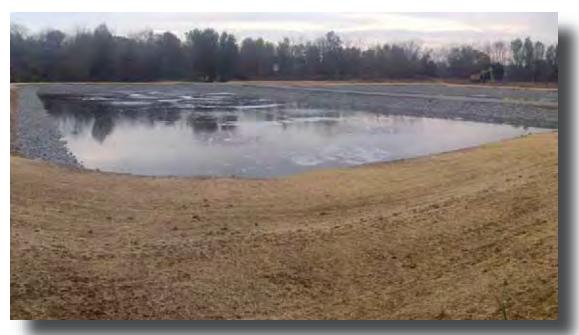

# Village of Dieterich Sanitary Sewer Improvements

The Village of Dieterich is a growing village in Central Illinois. Due to growth and age, the Village's facultative lagoon was not providing adequate treatment. The Village evaluated an aerated lagoon and an activated sludge plant as alternatives. Due to maintenance and capital cost, the Village selected an aerated lagoon to provide sewage treatment for the Village into the future. Milano & Grunloh Engineers, LLC provided the design, permitting, and construction guidance, resident engineering and inspection for this project.