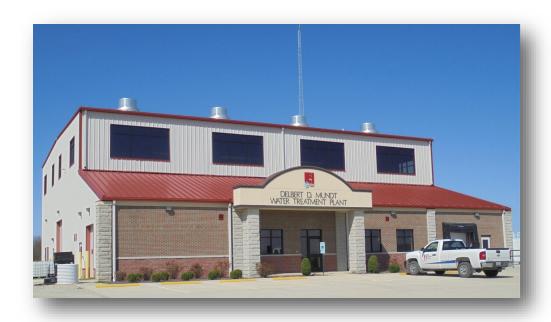

## Delbert D Mundt Water Treatment Plant E.J. Water Cooperative, Inc.

EJ Water Cooperative is one of the largest rural water cooperatives in the State of Illinois. With over 2500 miles of watermain, they serve over 10,000 rural residents and 15 towns in a 13 county area. With such a large customer base, the water cooperative needed an additional water supply. The above 3 MGD Water Treatment Plant began operation in September 2010. The project cost was \$12 million consisting of plant, piping and tank projects. Milano & Grunloh Engineers provided preliminary engineering, funding application, design and construction observation for the project.