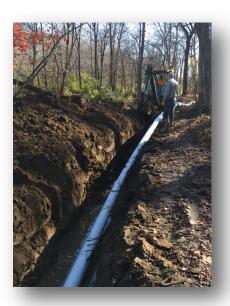

The monies were used to construct approximately 12,100 lineal feet of watermain, hydrants, service lines, meters, and all related cost to alleviate the health and safety threat to the homes and persons within the Northern Section of the Village. Milano & Grunloh Engineers, LLC provided assistance with the Grant Application and Administration, Design Engineering, and Construction Inspection for this project which was completed in 2017 at a total project cost of \$600,000.

## Village of Metcalf Municipal Water System Improvements

The Village of Metcalf was awarded a \$450,000 DCEO CDBG Public Infrastructure Grant in 2016 to design and construct approximately 18,650 lineal feet of watermain, hydrants, service lines, and meters to alleviate the health and safety threat to the homes and persons within the Village caused by the deterioration of the existing cast iron watermains. The Village leveraged the Grant monies with \$150,000 in USDA Rural Development funds.