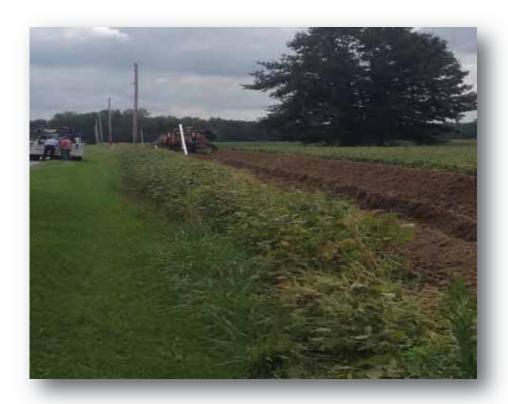

## Lake Sara Area Water Cooperative West & South Loop

Lake Sara Area Water Cooperative has begun construction on approximately 9 miles of watermain loop to better serve their customers with a reliable service of potable water. Kieffer Brother Construction from Mt. Carmel, Illinois was the successful contractor. The project was completed in the Spring of 2016. Milano & Grunloh Engineers, LLC assisted with design, permitting, and construction inspection for the project.