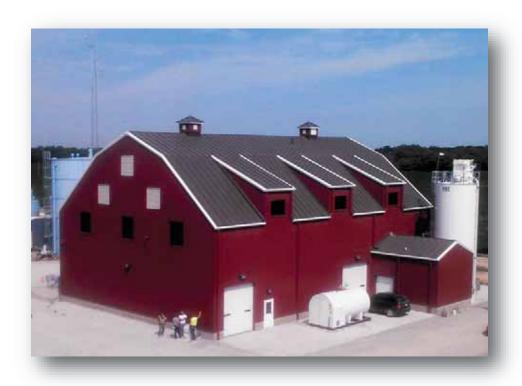

## Gila Water Treatment Plant E.J. Water Cooperative, Inc.

The Gila Water Treatment Plant is EJ Water Cooperative, Inc.'s second water treatment plant in the past five years. The water treatment plant has a capacity of 1.5 MGD and a 1 MGD ground storage tank. Milano & Grunloh Engineers, LLC assisted with obtaining funds, surveying, design, and construction inspection. The plant started providing water in the fall of 2015. The project was funded with Department of Commerce and Economic Opportunities and USDA Rural Development funds.