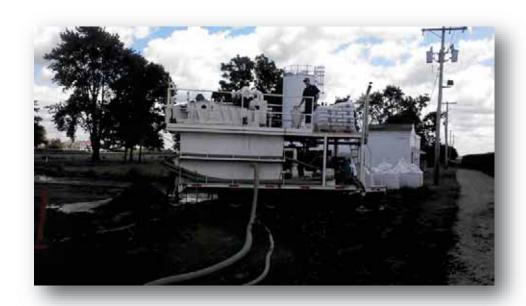

## Gila Water Treatment Plant E.J. Water Cooperative, Inc.

The Gila Water Treatment Plant is EJ Water Cooperative, Inc.'s second water treatment plant in the past five years. The water treatment plant has a capacity of 1.5 MGD and a 1 MGD ground storage tank. Milano & Grunloh Engineers, LLC assisted with obtaining funds, surveying, design, and construction inspection. The plant started providing water in the fall of 2015. The project was funded with Department of Commerce and Economic Opportunities and USDA Rural Development funds.

## Delbert D Mundt Water Treatment Plant E.J. Water Cooperative, Inc.

EJ Water Cooperative is one of the largest rural water cooperatives in the State of Illinois. With over 2500 miles of watermain, they serve over 10,000 rural residents and 15 towns in a 13 county area. With such a large customer base, the water cooperative needed an additional water supply. The above 3 MGD Water Treatment Plant began operation in September 2010. The project cost was \$12 million consisting of plant, piping and tank projects. Milano & Grunloh Engineers provided preliminary engineering, funding application, design and construction observation for the project.