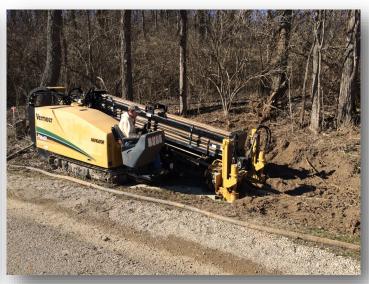

## Lake Sara Area Water Cooperative West & South Loop

Lake Sara Area Water Cooperative has begun construction on approximately 9 miles of watermain loop to better serve their customers with a reliable service of potable water. Kieffer Brother Construction from Mt. Carmel, Illinois was the successful contractor. The project was completed in the Spring of 2016. Milano & Grunloh Engineers, LLC assisted with design, permitting, and construction inspection for the project.